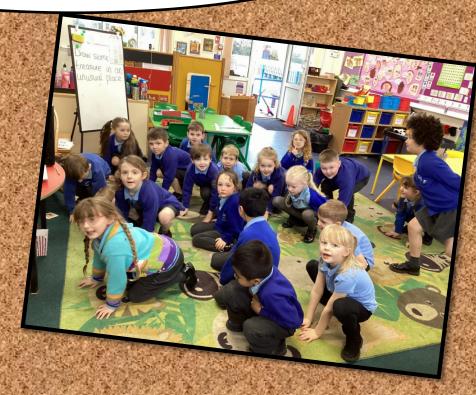

#### **MR LEEMING'S MESSAGE**

Dear Parents/Carers,

Its been another extremely busy week in school with the CO crew (Carbon Monoxide) meeting with KS2 children, STEM finals, science experiments at Ribblesdale and a dodge ball event at Oakhill.

## **CLASS NEWS**

enjoyed World Book
Day. We talked about
the books we had
brought with us and
the characters we had
dressed up as.

Birch Class enjoyed reading their favourite books on World Book Day!

Alder Class have had a busy week. On Wednesday the children took part in a CO workshop, where we learnt all about CO and how to keep safe. On Thursday, we went to Ribblesdale High for a science experiment with bunson burners. A great week for extra curricular activities!