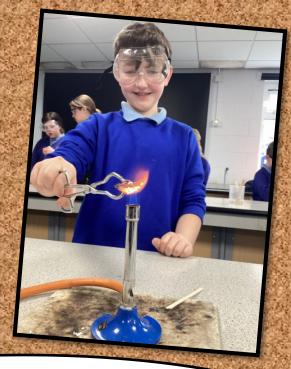

## **CLASS NEWS**

enjoyed World Book
Day. We talked about
the books we had
brought with us and
the characters we had
dressed up as.

Birch Class enjoyed reading their favourite books on World Book Day!

Alder Class have had a busy week. On Wednesday the children took part in a CO workshop, where we learnt all about CO and how to keep safe. On Thursday, we went to Ribblesdale High for a science experiment with bunson burners. A great week for extra curricular activities!