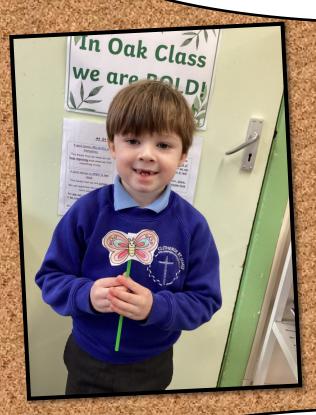

Oak Class have been talking about new life in their RE lessons.

They got creative, making their own flying butterflies and acting out the lifecycle of a frog.

Sycamore Class: This week, six children from Sycamore Class went to The Grand to represent Clitheroe St James' at the STEM final organised by Johnson Matthey.