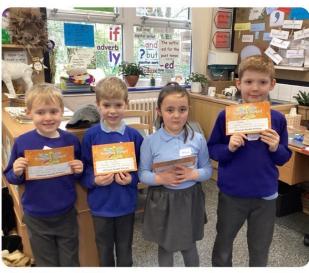

Oak Class have been talking about new life in their RE lessons.

They got creative, making their own flying butterflies and acting out the lifecycle of a frog.

Sycamore Class: This week, six children from Sycamore Class went to The Grand to represent Clitheroe St James' at the STEM final organised by Johnson Matthey.

Earlier in the term, they won the school heats by building the tallest radio tower. They had to be BOLD: believe in themselves, be open to new ideas, apply what they have learned and be determined with some challenging activities.