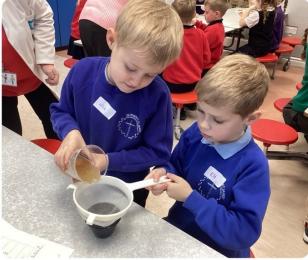

Chestnut Class enjoying their reading!

Some children in Willow Class have attended a Science Morning at Pendle School, along with children from other local schools. They enjoyed watching some fun experiments and had a go at some scientific investigations of their own. The final challenge was to make their own glue and test it's strength.