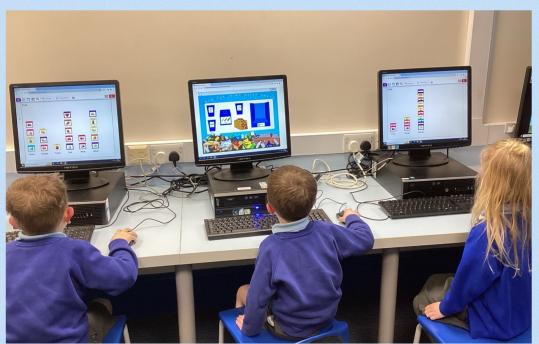

Rowan Class really enjoyed their Science Week experiments at Ribblesdale High School this week.

| Manufacture |

In their computing lessons Ash Class have been using pictograms and databases to represent and sort information.