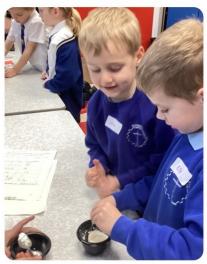

Chestnut Class enjoying their reading!

Some children in Willow Class have attended a Science Morning at Pendle School, along with children from other local schools. They enjoyed watching some fun experiments and had a go at some scientific investigations of their own. The final challenge was to make their own glue and test it's strength.