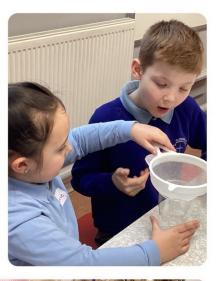

## **CLASS NEWS**

enjoyed World Book
Day. We talked about
the books we had
brought with us and
the characters we had
dressed up as.

Birch Class enjoyed reading their favourite books on World Book Day!

Alder Class have had a busy week. On Wednesday the children took part in a CO workshop, where we learnt all about CO and how to keep safe. On Thursday, we went to Ribblesdale High for a science experiment with bunson burners. A great week for extra curricular activities!