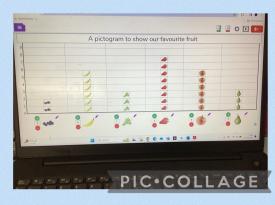

Rowan Class really enjoyed their Science Week experiments at Ribblesdale High School this week.

| Manufacture |

In their computing lessons Ash Class have been using pictograms and databases to represent and sort information.