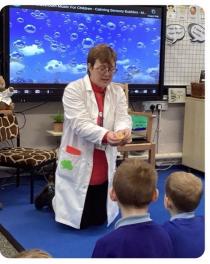

## **CLASS NEWS**

enjoyed World Book
Day. We talked about
the books we had
brought with us and
the characters we had
dressed up as.

Birch Class enjoyed reading their favourite books on World Book Day!

Alder Class have had a busy week. On Wednesday the children took part in a CO workshop, where we learnt all about CO and how to keep safe. On Thursday, we went to Ribblesdale High for a science experiment with bunson burners. A great week for extra curricular activities!

Rowan Class really enjoyed their Science Week experiments at Ribblesdale High School this week.

| Manufacture |

In their computing lessons Ash Class have been using pictograms and databases to represent and sort information.