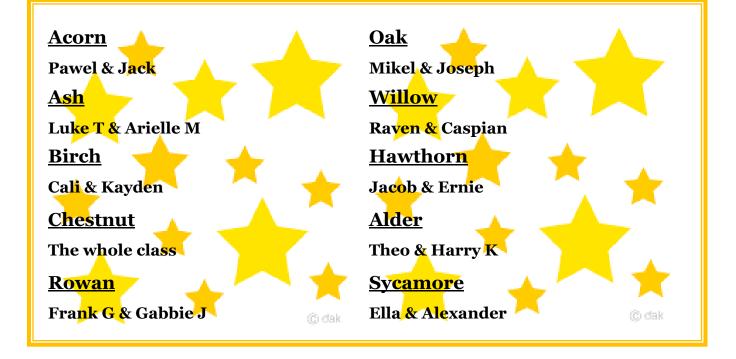

Pupils in EYFS and KS1 will be able to view their child's work in the following classrooms :

Acorn & Oak - the Music Room Ash – Birch Classroom Willow – Hawthorn Classroom

The Scholastic Book Fair will also be available on both evenings and will be situated in the library/pre-school room. As part of the Word Book Day celebrations Scholastic will reduce any books purchased over the price of £2.99 by £1.00. There is no need to bring your book day token.