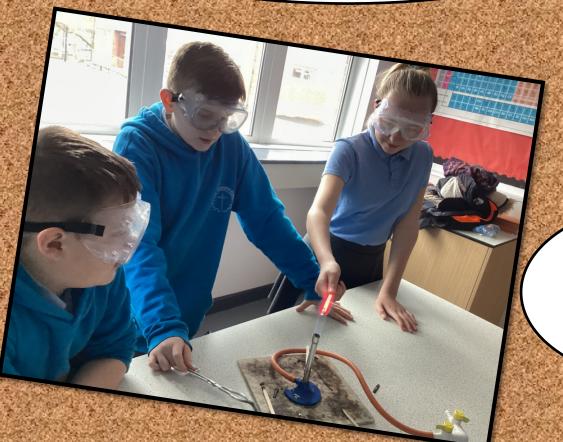

#### **MR LEEMING'S MESSAGE**

Dear Parents/Carers,

Its been another extremely busy week in school with the CO crew (Carbon Monoxide) meeting with KS2 children, STEM finals, science experiments at Ribblesdale and a dodge ball event at Oakhill.

## **CLASS NEWS**

enjoyed World Book
Day. We talked about
the books we had
brought with us and
the characters we had
dressed up as.

Birch Class enjoyed reading their favourite books on World Book Day!

Alder Class have had a busy week. On Wednesday the children took part in a CO workshop, where we learnt all about CO and how to keep safe. On Thursday, we went to Ribblesdale High for a science experiment with bunson burners. A great week for extra curricular activities!