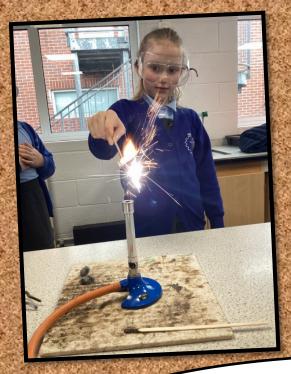

## **CLASS NEWS**

enjoyed World Book
Day. We talked about
the books we had
brought with us and
the characters we had
dressed up as.

Birch Class enjoyed reading their favourite books on World Book Day!

Alder Class have had a busy week. On Wednesday the children took part in a CO workshop, where we learnt all about CO and how to keep safe. On Thursday, we went to Ribblesdale High for a science experiment with bunson burners. A great week for extra curricular activities!