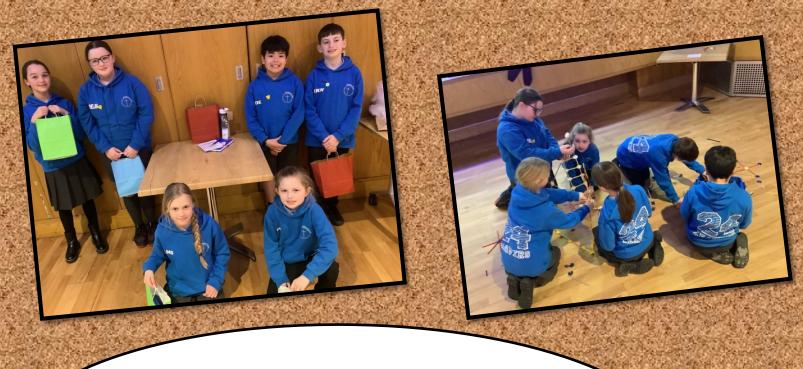

Oak Class have been talking about new life in their RE lessons.

They got creative, making their own flying butterflies and acting out the lifecycle of a frog.

Sycamore Class: This week, six children from Sycamore Class went to The Grand to represent Clitheroe St James' at the STEM final organised by Johnson Matthey.

Earlier in the term, they won the school heats by building the tallest radio tower. They had to be BOLD: believe in themselves, be open to new ideas, apply what they have learned and be determined with some challenging activities.